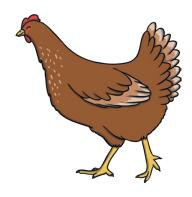

bbbbbbbbbb

All of the following words have the sound  $\mathbf{b}$  in them.

Can you write the sound **b** to complete the words?

ee

My name is \_\_\_\_\_

Trace over the  $oldsymbol{f}$  and then try writing your own.