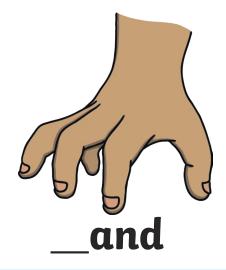

bbbbbbbbbb

All of the following words have the sound  $\mathbf{b}$  in them.

Can you write the sound **b** to complete the words?

ee

My name is \_\_\_\_\_

Trace over the  $oldsymbol{f}$  and then try writing your own.